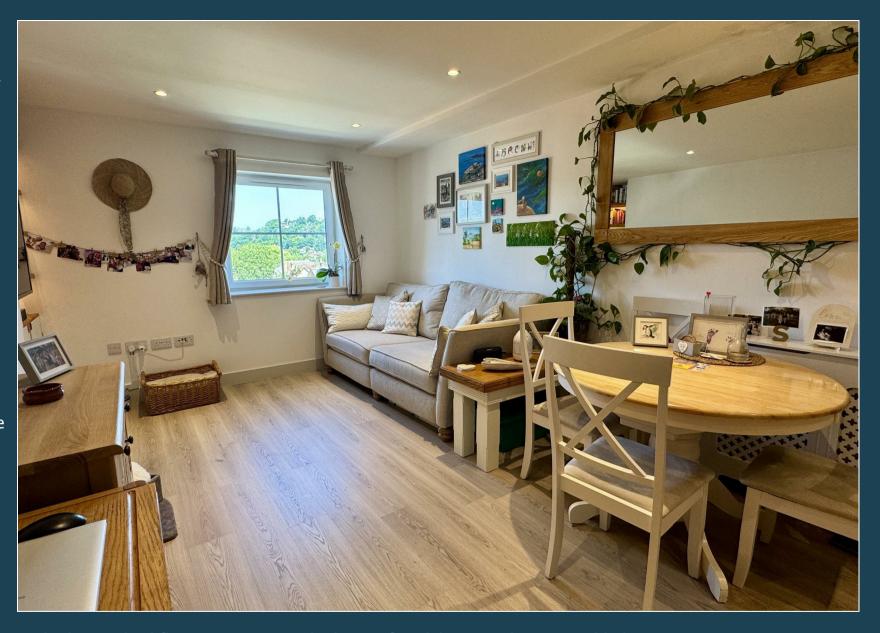

- No Onward Chain
- Short Walk Of High Street &Main Line Station
- Open Plan Living Room
- Kitchen With Integrated Appliances
- Double Bedroom
- Stylish Bathroom
- Covered Balcony With Distant Views
- Security Entry System & Lift
- Underground Parking Space& Visitors Parking
- Attractive Communal Grounds

A bright and contemporary one bedroom third floor apartment in the heart of Godalming with a covered balcony enjoying fabulous views over Godalming and surrounding countryside. The property forms part of this exclusive development, constructed in 2016 to a high standard and specification, providing bright and well planned accommodation and benefitting from secure underground parking, visitor parking and attractive communal gardens. The property occupies a great location, only a short walk from the High Street, with its excellent shops, restaurants, leisure and recreational facilities, as well as nearby bus routes and the mainline station.