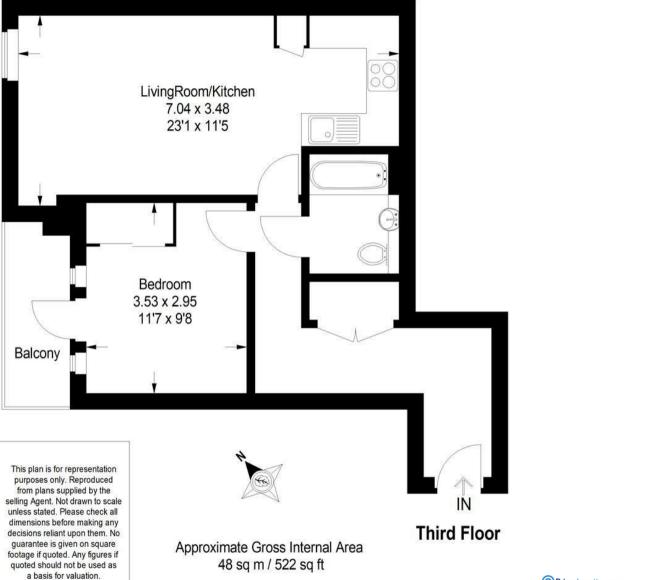

- No Onward Chain
- Short Walk Of High Street &Main Line Station
- Open Plan Living Room
- Kitchen With Integrated Appliances
- Double Bedroom
- Stylish Bathroom
- Covered Balcony With Distant Views
- Security Entry System & Lift
- Underground Parking Space& Visitors Parking
- Attractive Communal Grounds

A bright and contemporary one bedroom third floor apartment in the heart of Godalming with a covered balcony enjoying fabulous views over Godalming and surrounding countryside. The property forms part of this exclusive development, constructed in 2016 to a high standard and specification, providing bright and well planned accommodation and benefitting from secure underground parking, visitor parking and attractive communal gardens. The property occupies a great location, only a short walk from the High Street, with its excellent shops, restaurants, leisure and recreational facilities, as well as nearby bus routes and the mainline station.