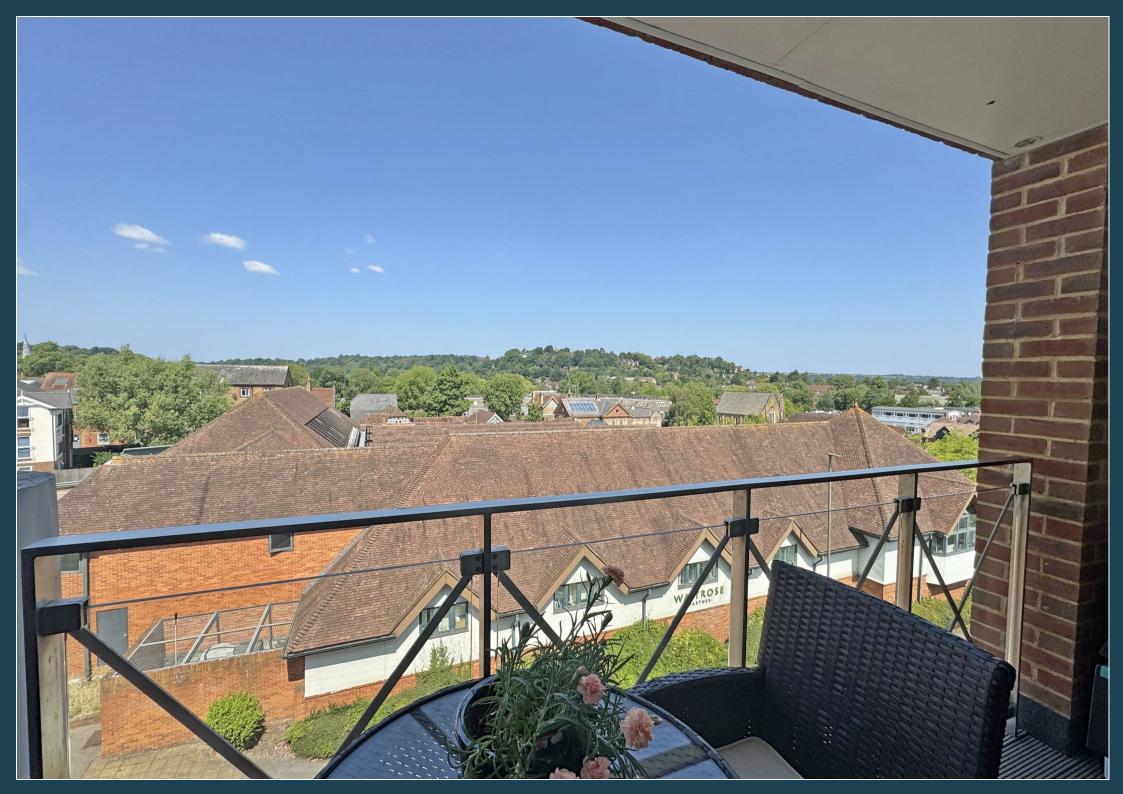

- No Onward Chain
- Short Walk Of High Street &Main Line Station
- Open Plan Living Room
- Kitchen With Integrated Appliances
- Double Bedroom
- Stylish Bathroom
- Covered Balcony With Distant Views
- Security Entry System & Lift
- Underground Parking Space& Visitors Parking
- Attractive Communal Grounds

A bright and contemporary one bedroom third floor apartment in the heart of Godalming with a covered balcony enjoying fabulous views over Godalming and surrounding countryside. The property forms part of this exclusive development, constructed in 2016 to a high standard and specification, providing bright and well planned accommodation and benefitting from secure underground parking, visitor parking and attractive communal gardens. The property occupies a great location, only a short walk from the High Street, with its excellent shops, restaurants, leisure and recreational facilities, as well as nearby bus routes and the mainline station.